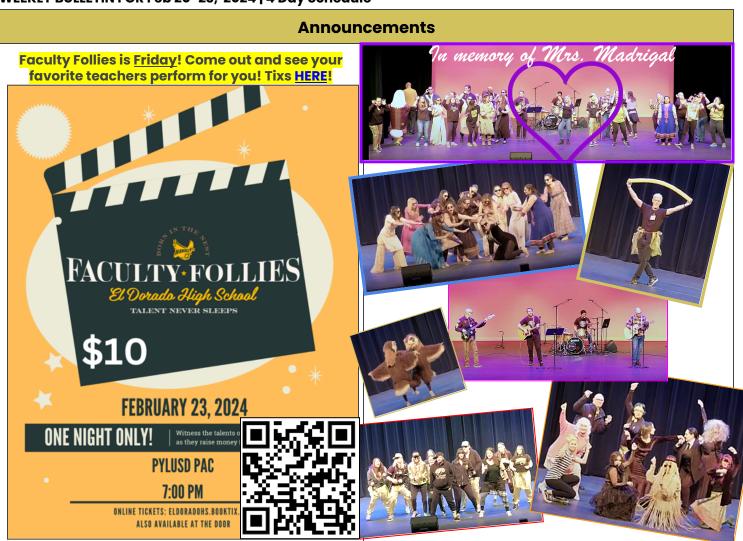

# EL DORADO HIGH SCHOOL Weekly Bulletin

WEEKLY BULLETIN FOR Feb 20-23, 2024 | 4 Day Schedule

ASB Info Night is this Wednesday, 6:30 pm, in the Gai Jones Theater.

**CSF Applications** are available for pick up & drop off in Room 603 or 704. They are due 2/23!